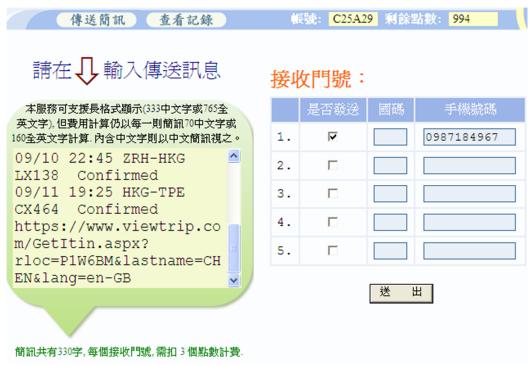

Step 2: open Printer Wizard (only developed Chinese version so far)

Step 3: choice SMS.

Step 3: choice SMS, the screen display below, the message in

the box can be amended

## Note:

Mobile number can be pre key in within BF in p.TPET\*, or typing before sending out.